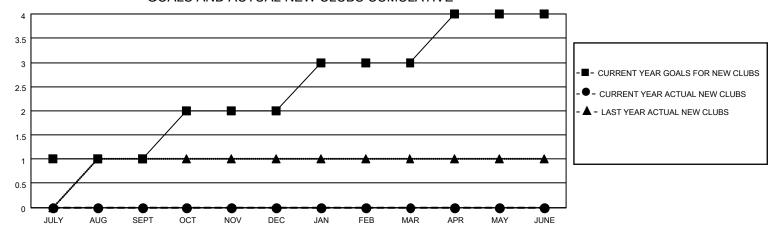

## GOALS AND ACTUAL NEW CLUBS CUMULATIVE

## MONTHLY MEMBERSHIP PROGRESS REPORT

LOCATION TEXAS District 2 S2 Results as of: 7/31/2022

| Clubs RESULTS FOR 2022-2023 |   |   |   | Members RESULTS FOR 2022-2023 |    |    |    |
|-----------------------------|---|---|---|-------------------------------|----|----|----|
|                             |   |   |   |                               |    |    |    |
| JULY/AUG/SEPT               | 1 | 0 | 0 | JULY/AUG/SEPT                 | 65 | 15 | 14 |
| OCT/NOV/DEC                 | 1 | 0 | 0 | OCT/NOV/DEC                   | 53 | 0  | 0  |
| JAN/FEB/MAR                 | 1 | 0 | 0 | JAN/FEB/MAR                   | 53 | 0  | 0  |
| APR/MAY/JUNE                | 1 | 0 | 0 | APR/MAY/JUNE                  | 55 | 0  | 0  |