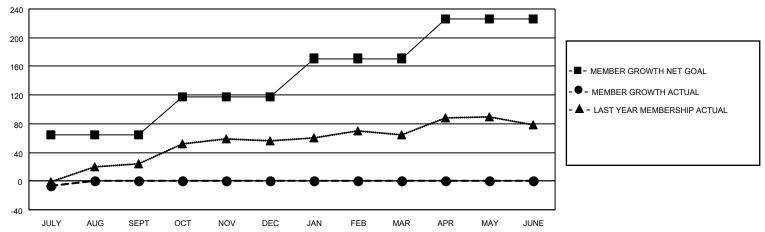

## GOALS AND ACTUAL MEMBERS CUMULATIVE

| DROPPED CLUBS: 0 |    | 8 CLUBS OF 54 ADDED 1 OR<br>MORE NEW MEMBERS | GENDER DISTRIBUTION             |                              |  |
|------------------|----|----------------------------------------------|---------------------------------|------------------------------|--|
|                  |    | WORE NEW WEWBERS                             | MALE<br>FEMALE                  | 774 (51.46%)<br>729 (48.47%) |  |
| DROPPED MEMBERS  |    |                                              | NON BINARY PREFER NOT TO ANSWER | 1 (0.07%)                    |  |
| DECEASED         | 0  |                                              | PREFER NOT TO ANSWER            | 0 (0.0070)                   |  |
| CLUB CANCELLED   | 0  | CLICK HERE FOR CUMULATIVE                    | TOTAL FAMILY UNIT MEMBERS       | 269                          |  |
| OTHER            | 14 | MEMBERSHIP DATA                              |                                 |                              |  |
| TOTAL            | 14 |                                              | FAMILY MEMBERS PAYING HAI       | LF DUES 143                  |  |

## MONTHLY MEMBERSHIP PROGRESS REPORT

LOCATION TEXAS District 2 S2 Results as of: 7/31/2022

| Clubs RESULTS FOR 2022-2023 |   |   |   | Members RESULTS FOR 2022-2023 |    |    |    |
|-----------------------------|---|---|---|-------------------------------|----|----|----|
|                             |   |   |   |                               |    |    |    |
| JULY/AUG/SEPT               | 1 | 0 | 0 | JULY/AUG/SEPT                 | 65 | 15 | 14 |
| OCT/NOV/DEC                 | 1 | 0 | 0 | OCT/NOV/DEC                   | 53 | 0  | 0  |
| JAN/FEB/MAR                 | 1 | 0 | 0 | JAN/FEB/MAR                   | 53 | 0  | 0  |
| APR/MAY/JUNE                | 1 | 0 | 0 | APR/MAY/JUNE                  | 55 | 0  | 0  |